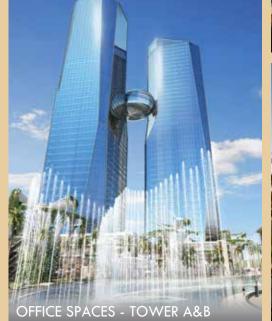

# AT THE HUB OF THE MILLENIALS

A staggering 50 storey Al-enabled building, part of a 25-acre mixed-use development, Cyberthum stands as a landmark of commercial development.

## LOCATED AT THE CENTRE OF GROWTH

Cyberthum is located within the area earmarked as "International Cyber Park" and is right off the edge of Noida Expressway, Noida sector 140A.

A model city, Noida is setting the standards for how newer cities should be planned. With a number of upcoming developments, it is now ready for greater growth.