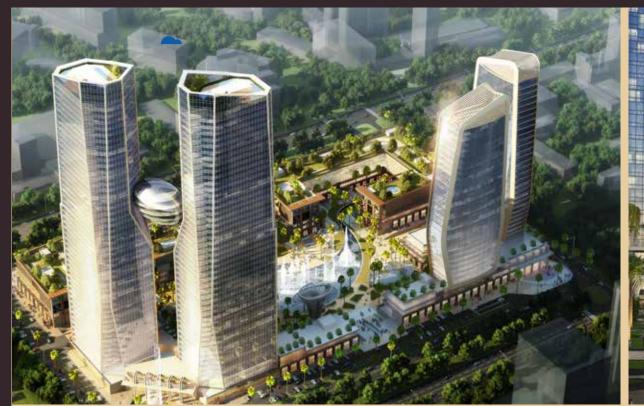

# AT THE HUB OF THE MILLENIALS

A staggering 50 storey Al-enabled building, part of a 25-acre mixed-use development, Cyberthum stands as a landmark of commercial development.

#### **DELIVERED PROJECTS**

Offering one of the largest infinity pools in India, Alphathum lays the ground for efficient and smart office spaces.

Part of a 26.8 Acre mixed-use development, Cyberthum is NCR's tallest commercial tower with world-class spaces, mall in the sky, and Bolt, one of India's biggest gaming and entertainment centers.