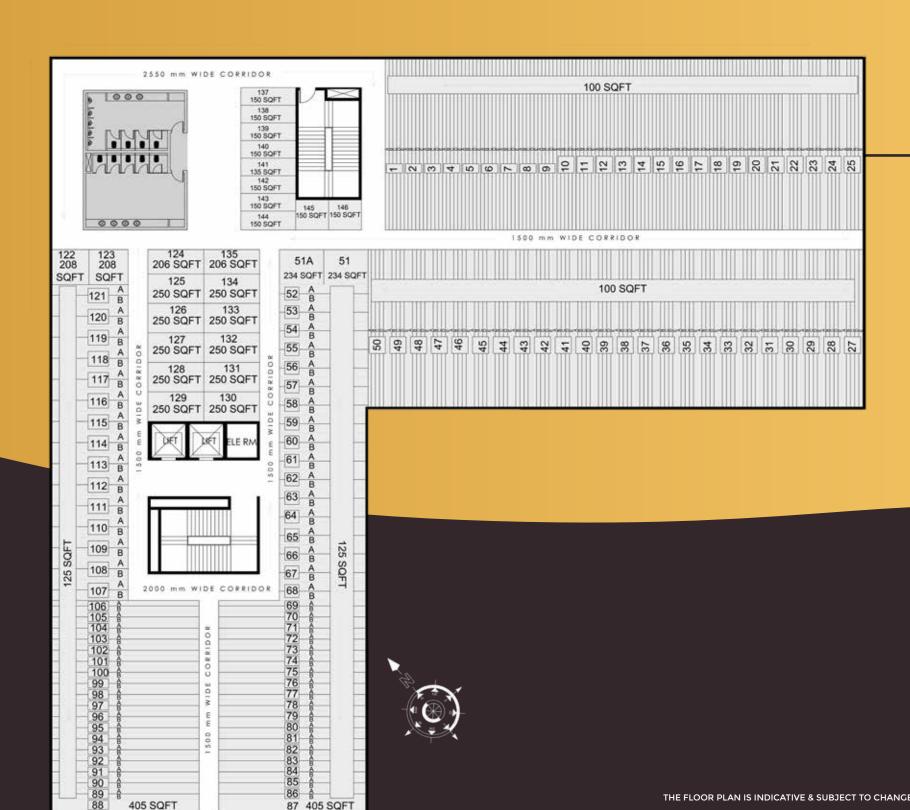

% of BSP - Less Booking Amount               |
| On Commencement of casting of 11th floor | 25% of BSP                                     |
| On Completion of Super Structure         | 25% of BSP                                     |
| On Offer of Possession                   | All Other Charges                              |
| 75:25 Plan With 11% Return               |                                                |
| Stage                                    | Payable                                        |
| Booking Amount                           | Rs. 2,00,000/-                                 |
| Within 30 days of Booking                | 75% of BSP - Less Booking Amount               |
| On Offer of Possession                   | 25% of BSP + All Other Charges                 |



86

87 405 SQFT

405 SQFT



## Floor Plan





# AT THE HUB OF THE MILLENIALS

A staggering 50 storey Al-enabled building, part of a 25-acre mixed-use development, Cyberthum stands as a landmark of commercial development.





## LOCATED AT THE CENTRE OF GROWTH

Cyberthum is located within the area earmarked as "International Cyber Park" and is right off the edge of Noida Expressway, Noida sector 140A.

A model city, Noida is setting the standards for how newer cities should be planned. With a number of upcoming developments, it is now ready for greater growth.









It is the millennial's space to work, live, indulge, dine and enjoy. Modelled along the lines of the best retail cultures in the world, it brings together different kinds of life-spaces, allowing each to flourish boundle