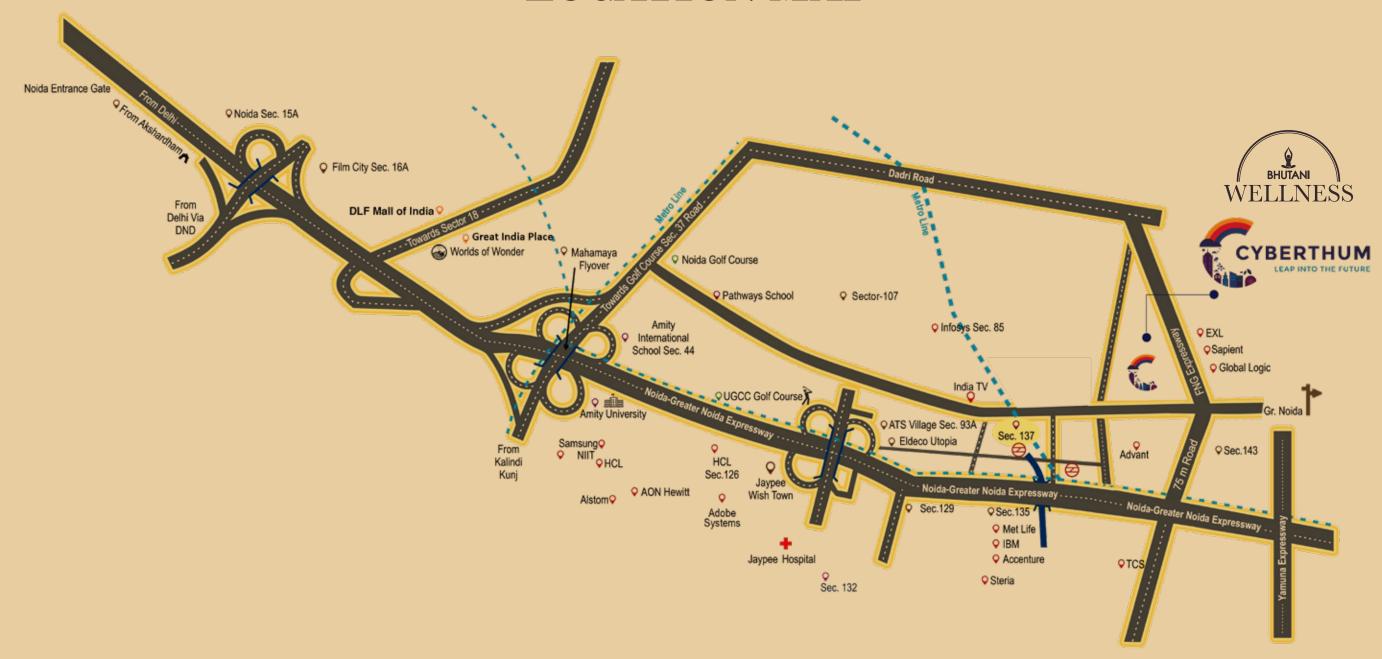

Cybermart is ready to set its own benchmarks as a dining space.





- 1. A new infotainment city to be set up in Noida
- 2. 20 acres earmarked for the region's First Data Centre
- 3. The survey started for Delhi-Noida-Varanasi
  Train Corridor
- 4. Key DND route from Rajnigandha Chowk to Noida Stadium to go signal free
- 5. Lulu Group to invest in Greater Noida

- 6. A Center of Excellence to be set up in Noida to create an ecosystem for designing & creating a hub for power banks and Indian mobile handsets.
- 7. Metro from Greater Noida to Botanical Garden to begin by 2023
- 8. Noida International Airport to be carbon neutral and India's Greenest Airport
- 9. Noida to become a zero-discharge city
- 10. A shooting range and indoor stadium to be ready soon











### **LOCATION MAP**

















#### **DELIVERED PROJECTS**





Offering one of the largest infinity pools in India, Alphathum lays the ground for efficient and smart office spaces.





Part of a 26.8 Acre mixed-use development, Cyberthum is NCR's tallest commercial tower with world-class spaces, mall in the sky, and Bolt, one of India's biggest gaming and entertainment centers.

PARMESH COMPLEX, Nirman Vihar

PARMESH CORPORATE TOWER, Karkardooma

PARMESH COMPLEX I. Karkardooma

PARMESH COMPLEX II, Karkardooma

PARMESH BUSINESS CENTRE I: Karkardooma

PARMESH BUSINESS CENTRE II, Karkardooma

IIT ENGINEERS CO-OPERATIVE GROUP HOUSING SOCIETY, Dwarka

WORLD SQUARE MALL, Ghaziabad

















The I-THUM is a landmark development and the future of IT Parks in Noida, Sector 62. It offers Commercial Office