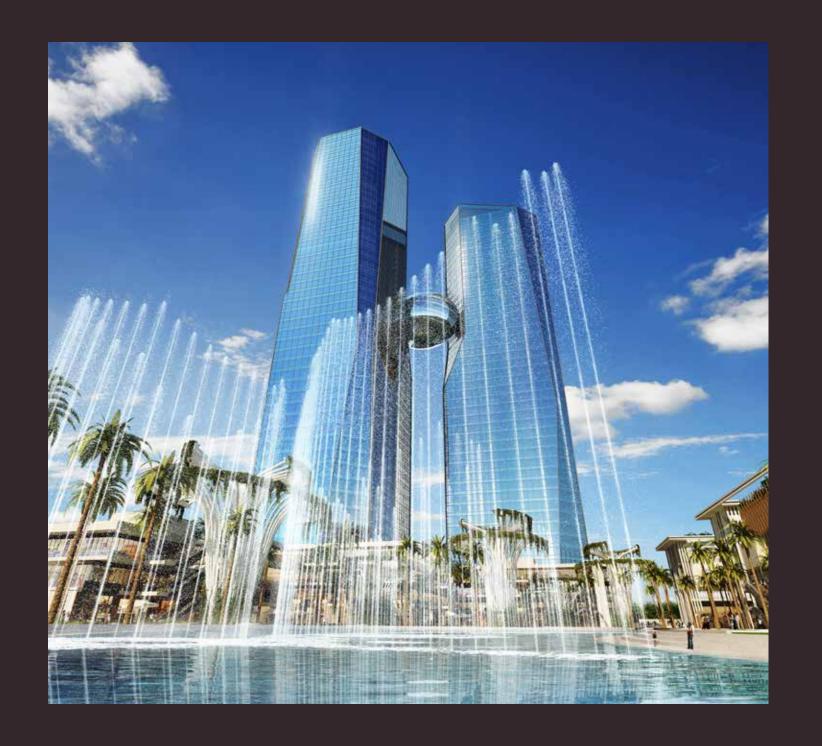

# AT THE HUB OF THE MILLENIALS

A staggering 50 storey Al-enabled building, part of a 25-acre mixed-use development, Cyberthum stands as a landmark of commercial development.

#### **DELIVERED PROJECTS**

Offering one of the largest infinity pools in India, Alphathum lays the ground for efficient and smart office spaces.

Part of a 26.8 Acre mixed-use development, Cyberthum is NCR's tallest commercial tower with world-class spaces, mall in the sky, and Bolt, one of India's biggest gaming and entertainment centers.