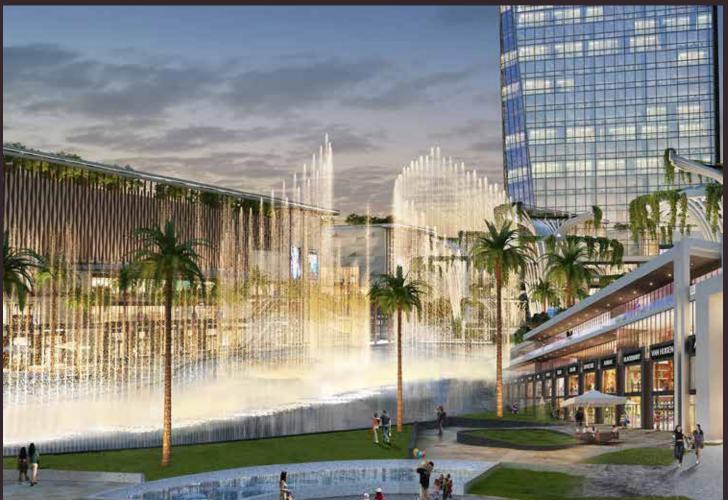

#### **DELIVERED PROJECTS**

Offering one of the largest infinity pools in India, Alphathum lays the ground for efficient and smart office spaces.

Part of a 26.8 Acre mixed-use development, Cyberthum is NCR's tallest commercial tower with world-class spaces, mall in the sky, and Bolt, one of India's biggest gaming and entertainment centers.